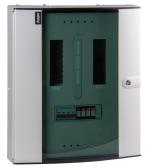

## Product data sheet JK106BGSPD

JK106BGSPD

## 125A 6 Way TPN Board with 4 pole SD & Type II SPD Glazed

## **Technical characteristics**

| Mounting on                   | Surface mounting  |
|-------------------------------|-------------------|
| Functions                     |                   |
| Has protection main switch    | Yes               |
| Overvoltage protection        | No                |
| Capacity                      |                   |
| Number of modules             | 18                |
| Electric current              |                   |
| Rated current                 | 125 A             |
| Dimensions                    |                   |
| Depth                         | 132.50 mm         |
| Height                        | 550 mm            |
| Width                         | 465 mm            |
| Thickness of sidewall         | 0.90 mm           |
| Cover, door                   |                   |
| Interlockable                 | Yes               |
| Door/cover is transparent     | Yes               |
| Materials                     |                   |
| RAL code                      | 7035              |
| Colour                        | Light grey        |
| Material                      | Steel             |
| Equipment                     |                   |
| Extension possible            | Yes               |
| Safety                        |                   |
| Ingress Protection (IP) class | IP30              |
| Protection class              | Isolation class I |