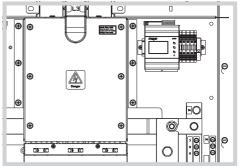

ZD0827

Invicta 3 JF8 Pluggable Meter Kit - JF803PM Instructions/Data Sheet

Components in this kit:

- Meter, CT and loom assembly
- 1 x CT pack
- Bracket & fixings
- 'Warning' label

Hager Ltd. Hortonwood 50 Telford Shropshire TF1 7FT

Sales Service Centre: 01952 675 612 Sales Service Centre Faxline: 01952 675 645

Technical Service Centre: 01952 675 689 Technical Service Centre Faxline: 01952 675 557

www.hager.co.uk



Fit the meter bracket onto the chassis using the fixings provided.



The CT Pack needs to be fitted in the cable extension box below the panelboard, plug the CT to the meter with the RJ45 cable.



Remove the busbar shroud and fit Line & Neutral cables to the positions as shown above. Tighten to the required torque stated in the panelboard instructions.



Fit the shrouds with the fixings provided.