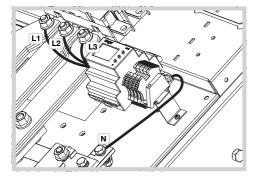

The CT Pack needs to be fitted in the cable extension box below the panelboard, plug the CT to the meter with the RJ45 cable.

Remove the busbar shroud and fit Line & Neutral cables to the positions as shown above. Tighten to the required torque stated in the panelboard instructions.