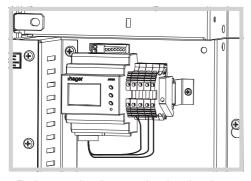

Sales Service Centre: 01952 675 612 Sales Service Centre Faxline: 01952 675 645

Technical Service Centre: 01952 675 689 Technical Service Centre Faxline: 01952 675 557

www.hager.co.uk

Fit the meter bracket onto the chassis using the fixings provided.

The CT Pack needs to be fitted in the cable extension box below the panelboard, plug the CT to the meter with the RJ45 cable.

Remove the busbar shroud and fit Line & Neutral cables to the positions as shown above. Tighten to the required torque stated in the panelboard instructions.