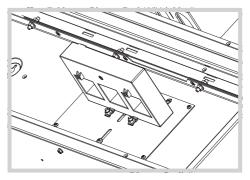

The CT Pack needs to be fitted in the cable extension box below the panelboard, plug the CT to the meter with the RJ45 cable.

Remove the busbar shroud and fit Line & Neutral cables to the positions as shown above. Tighten to the required torque stated in the panelboard instructions.