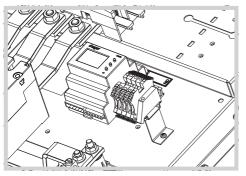

Fit the meter bracket onto the chassis using the fixings provided.

Fit the CT and bracket to the chassis and base using the fixings provide, plug the CT to the meter with the RJ45 cable.

Remove the busbar shroud and fit Line & Neutral cables to the positions as shown below. Tighten to the required torque stated in the panelboard instructions.