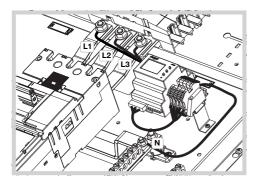

Fit the meter bracket onto the chassis using the fixings provided.

Fit the CT and bracket to the chassis and base using the fixings provide, plug the CT to the meter with the RJ45 cable.

Remove the busbar shroud and fit Line & Neutral cables to the positions as shown below. Tighten to the required torque stated in the panelboard instructions.