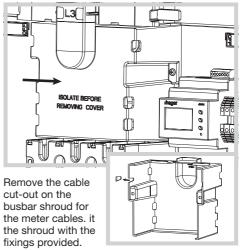

Fit the meter bracket onto the chassis using the fixings provided.

Fit the CT and bracket to the chassis and base using the fixings provide, plug the CT to the meter with the RJ45 cable.

Remove the busbar shroud and fit Line & Neutral cables to the positions as shown below. Tighten to the required torque stated in the panelboard instructions.