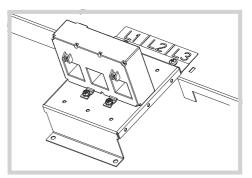

Fit the meter bracket onto the chassis using the fixings provided.

Fit the CT and bracket to the chassis and base using the fixings provide, plug the CT to the meter with the RJ45 cable.

Remove the busbar shroud and fit Line & Neutral cables to the positions as shown below. Tighten to the required torque stated in the panelboard instructions.