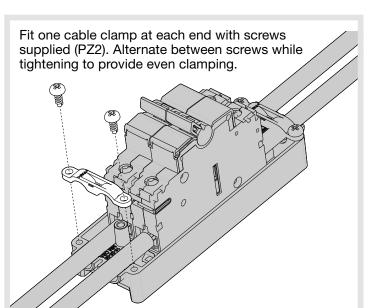

\*Short-circuit protective device: 100A BS 88-3 Fuse. (Fuses mainly for household or similar applications)

Strip/dress cables, 16/25/35mm² can be used (17mm strip length required)

x 6 ZB0217

x 1 ZM0248 (3 parts)