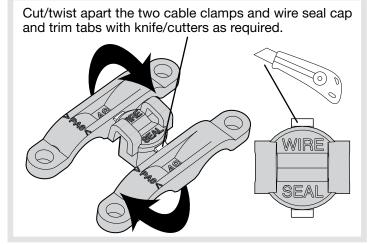

\*Short-circuit protective device: 100A BS 88-3 Fuse. (Fuses mainly for household or similar applications)

Strip/dress cables, 16/25/35mm² can be used (17mm strip length required)

x 6 ZB0217

x 1 ZM0248 (3 parts)