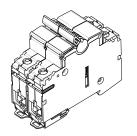

\*Short-circuit protective device: 100A BS 88-3 Fuse. (Fuses mainly for household or similar applications)

Strip/dress cables, 16/25/35mm² can be used (17mm strip length required)

x 6 ZB0217

x 1 ZM0248 (3 parts)

x 1 ZM0245

x 1 ZM0247

x 1 ZM0246

x 1 SBR290 (100A)