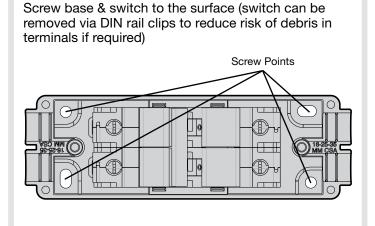

sanleitung
Instrucciones de uso
Instruções
Bruksanvisning
Gebruiksaanwijzing



Scan with your smartphone
QR scanner to be taken
straight to the Meter Box
Switch features video, or visit
hager.co.uk/youtube

Complies with BS EN 60947-3 which facilitates the installation to comply with BS7671 IET wiring regulations in particular the guidance in table 53.4.

Rated insulation voltage (U<sub>i</sub>) 300V Rated impulse voltage (U<sub>imp</sub>) 6kV Polution degree: 2

Rated duty: uninterrupted duty

Rated short-time withstand current: 1500 A/1s Rated short-circuit making capacity: 2115A Rated conditional short-circuit ( $I_{cc}$ )\* 16kA Type of conductors: Rigid 16/25/35mm<sup>2</sup>

\*Short-circuit protective device: 100A BS 88-3 Fuse. (Fuses mainly for household or similar applications)



Strip/dress cables, 16/25/35mm² can be used (17mm strip length required)









x 6 ZB0217



x 1 ZM0248 (3 parts)



x 1 ZM0245



x 1 ZM0247



x 1 ZM0246



x 1 SBR290 (100A)