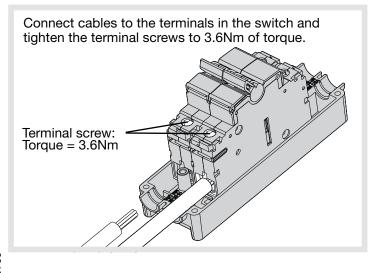

Scan with your smartphone
QR scanner to be taken
straight to the Meter Box
Switch features video, or visit
hager.co.uk/youtube

Complies with BS EN 60947-3 which facilitates the installation to comply with BS7671 IET wiring regulations in particular the guidance in table 53.4.

Rated insulation voltage (U<sub>i</sub>) 300V Rated impulse voltage (U<sub>imp</sub>) 6kV Polution degree: 2

Rated duty: uninterrupted duty

Rated short-time withstand current: 1500 A/1s Rated short-circuit making capacity: 2115A Rated conditional short-circuit ( $I_{cc}$ )\* 16kA Type of conductors: Rigid 16/25/35mm<sup>2</sup>

\*Short-circuit protective device: 100A BS 88-3 Fuse. (Fuses mainly for household or similar applications)



Strip/dress cables, 16/25/35mm² can be used (17mm strip length required)









x 6 ZB0217



x 1 ZM0248 (3 parts)



x 1 ZM0245



x 1 ZM0247



x 1 ZM0246



x 1 SBR290 (100A)