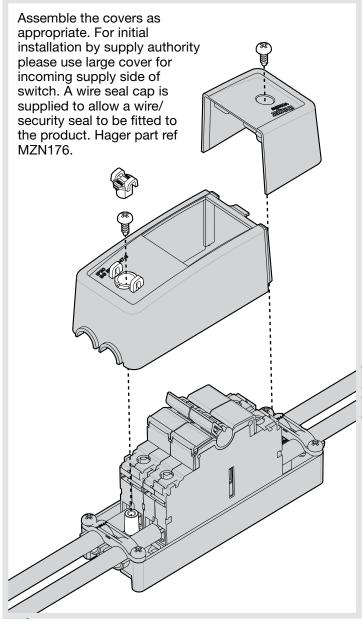

## :hager

Meter Box Switch
Notice d'instructions
User instructions
Bedienungsanleitung
Instrucciones de uso
Instruções
Bruksanvisning
Gebruiksaanwijzing

Scan with your smartphone
QR scanner to be taken
straight to the Meter Box
Switch features video, or visit
hager.co.uk/youtube