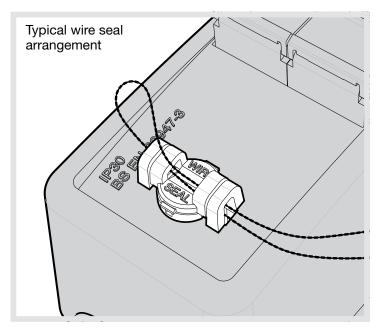

## :hager

Meter Box Switch
Notice d'instructions
User instructions
Bedienungsanleitung
Instrucciones de uso
Instruções
Bruksanvisning
Gebruiksaanwijzing

Scan with your smartphone
QR scanner to be taken
straight to the Meter Box
Switch features video, or visit
hager.co.uk/youtube