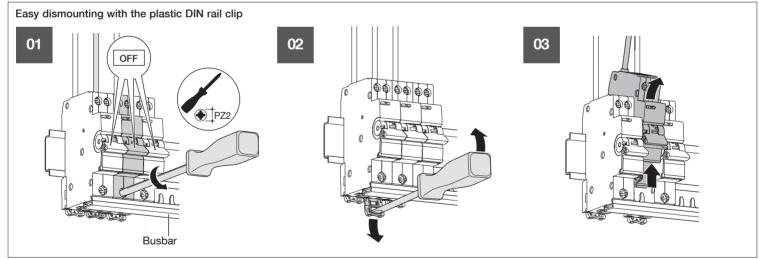

## :hager



Residual current operated circuit-breaker RCBO with switched neutral 6 to 32A



This device is to be installed only by a professional electrician fitter according to local applicable installation standards.

Do not plug in or unplug this product

when it is live.













## Information

## **EVCS** Guidance notes

## ADC932R 32A RCBO

Where a ADC932R RCBO is used to supply a 7.5 Kwh car charger 10 mm<sup>2</sup> cable must be used from the RCBO to the installed vehicle charge point.

Can only be used in a 6 way or larger enclosure for this application.

**Guidance Notes for All 100 A Dual RCCB Flush Consumer Units ADC932R 32 A RCBO** is not verified in any Flush 100 A Dual RCCB consumer units for the continuous loading of a 7.5 Kwh car charger and MUST not be used.