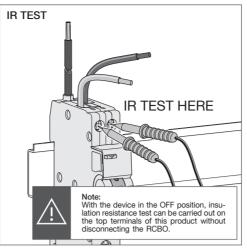

## :hager

Residual current operated circuit-breaker RCBO with switched neutral 6 to 32A

This device is to be installed only by a professional electrician fitter according to local applicable installation standards.