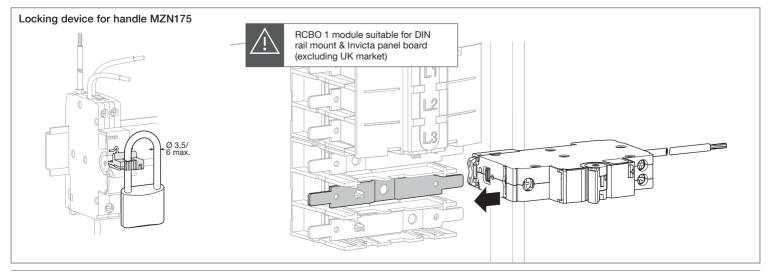

## :hager



Residual current operated circuit-breaker RCBO with switched neutral 6 to 32A



This device is to be installed only by a professional electrician fitter according to local applicable installation standards.

Do not plug in or unplug this product

when it is live.













## Information

## **EVCS** Guidance notes

## ADC932R 32A RCBO

Where a ADC932R RCBO is used to supply a 7.5 Kwh car charger 10 mm<sup>2</sup> cable must be used from the RCBO to the installed vehicle charge point.

Can only be used in a 6 way or larger enclosure for this application.

**Guidance Notes for All 100 A Dual RCCB Flush Consumer Units ADC932R 32 A RCBO** is not verified in any Flush 100 A Dual RCCB consumer units for the continuous loading of a 7.5 Kwh car charger and MUST not be used.