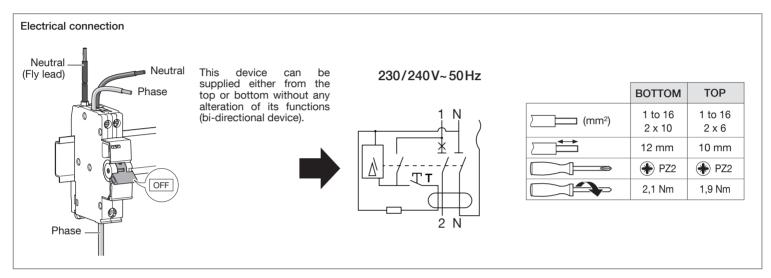

## :hager



Residual current operated circuit-breaker RCBO with switched neutral 6 to 32A



This device is to be installed only by a professional electrician fitter according to local applicable installation standards.

Do not plug in or unplug this product

when it is live.













## Information

## **EVCS** Guidance notes

## ADC932R 32A RCBO

Where a ADC932R RCBO is used to supply a 7.5 Kwh car charger 10 mm<sup>2</sup> cable must be used from the RCBO to the installed vehicle charge point.

Can only be used in a 6 way or larger enclosure for this application.

**Guidance Notes for All 100 A Dual RCCB Flush Consumer Units ADC932R 32 A RCBO** is not verified in any Flush 100 A Dual RCCB consumer units for the continuous loading of a 7.5 Kwh car charger and MUST not be used.