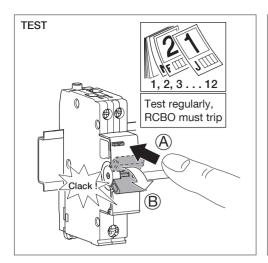

## :hager

Residual current operated circuit-breaker RCBO with switched neutral 6 to 32A

This device is to be installed only by a professional electrician fitter according to local applicable installation standards.

Do not plug in or unplug this product

when it is live.