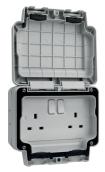

WXPSS82

## IP66 Twin 13A Double Pole Switched Socket

**Technical characteristics** 

| Fixing mode               | flush-mounting               |
|---------------------------|------------------------------|
| Main electrical features  |                              |
| Nominal voltage           | 250 V                        |
| Rated voltage             | 250 V AC                     |
| Rated current             | 13 A                         |
| Dimensions                |                              |
| Depth                     | 88.25 mm                     |
| Height                    | 116.5 mm                     |
| Width                     | 146 mm                       |
| Cover, door               |                              |
| Cover                     | Full cover plate             |
| Materials                 |                              |
| Type of surface treatment | untreated                    |
| Cable                     |                              |
| Wiring                    | with double earth connection |
| Safety                    |                              |
| Protection                | Enhanced contact protectior  |