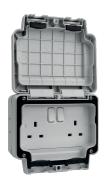

## IP66 Twin 13A Double Pole Switched Socket

## **Technical characteristics**

| Electric current                  |                    |
|-----------------------------------|--------------------|
| Rated current                     | 13 A               |
| Voltage                           |                    |
| Rated voltage                     | 250 V              |
| Connectivity                      |                    |
| Type of connection                | Screw terminal     |
| Mounting type                     | Screw mounting     |
| Safety                            |                    |
| Ingress Protection (IP) class     | IP66               |
| Dimensions                        |                    |
| Height                            | 116.50 mm          |
| Width                             | 146 mm             |
| Depth                             | 88.25 mm           |
| Materials                         |                    |
| Colour                            | Light grey         |
| Surface finish                    | Glossy             |
| Material                          | Polycarbonate (PC) |
| Installation, mounting            |                    |
| Mounting on                       | Flush mounting     |
| Equipment                         |                    |
| Connector/plug type socket outlet | British Standard   |
| Rotated central insert            | No                 |
| With hinged lid                   | Yes                |
| With round protective earth pin   | No                 |
| With signal lamp                  | No                 |
| Accessories                       |                    |
| Has labelling field               | No                 |
| Capacity                          |                    |
| Number of modules                 | 0                  |
| Texts                             |                    |