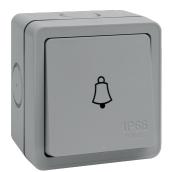

## Product data sheet WXPPS12B

:hager

WXPPS12B

**Technical characteristics** 

| Momentary contact current     | 10 A               |
|-------------------------------|--------------------|
| Voltage                       |                    |
| Rated voltage                 | 250 V              |
| Architecture                  |                    |
| Number of poles               | 2                  |
| Installation, mounting        |                    |
| Mounting on                   | Surface mounting   |
| Controls and indicators       |                    |
| Number of buttons             | 1                  |
| Type of push button           | Single push button |
| With feedback signal contact  | Nc                 |
| Materials                     |                    |
| Colour                        | Light grey         |
| Surface finish                | Mat                |
| Material                      | Polycarbonate (PC) |
| Treatment                     | Untreated          |
| Transparent                   | No                 |
| Connectivity                  |                    |
| Type of connection            | Screw terminal     |
| Dimensions                    |                    |
| Depth                         | 50 mm              |
| Safety                        |                    |
| Ingress Protection (IP) class | IP66               |
| Texts                         |                    |
| Imprint                       | Without imprint    |