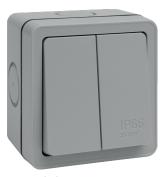

WXPDP842

## IP66 20A 2 Gang 1 Way Double Pole Switch

## **Technical characteristics**

| Electric current  Rated current |                                     |
|---------------------------------|-------------------------------------|
| Rated Current                   | 20 A                                |
| Installation, mounting          |                                     |
| Mounting on                     | Surface mounting                    |
| Voltage                         |                                     |
| Rated voltage                   | 250 V                               |
| Materials                       |                                     |
| Colour                          | Light grey                          |
| Surface finish                  | Mat                                 |
| Material                        | Polycarbonate (PC)                  |
| Treatment                       | Untreated                           |
| Identification                  |                                     |
| Assembly arrangement            | Basic element with complete housing |
| Connectivity                    |                                     |
| Mounting type                   | Screw mounting                      |
| Controls and indicators         |                                     |
| Number of buttons               | 1                                   |
| Dimensions                      |                                     |
| Built-in depth                  | 0                                   |
| Safety                          |                                     |
| Ingress Protection (IP) class   | IP66                                |
| Architecture                    |                                     |
| Control/operation element       | Double rocker                       |
| Texts                           |                                     |
|                                 |                                     |