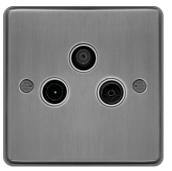

## Product data sheet WRTXBSW

WRTXBSW

## Triplexer TV, FM/DAB & Satellite Outlet Brushed Steel White Insert

## **Technical characteristics**

| Connectivity           |                                     |
|------------------------|-------------------------------------|
| Mounting type          | Screw mounting                      |
| Attenuation            |                                     |
| Tap loss at 2150 MHz   | 3 dE                                |
| Tap loss at 860 MHz    | 3 dE                                |
| Frequency              |                                     |
| Frequency bandwidth    | 5 - 2,300 MHz                       |
| Equipment              |                                     |
| Number of outputs      | 3                                   |
| Materials              |                                     |
| Material               | Stainless steel                     |
| Colour                 | Stainless steel                     |
| Installation, mounting |                                     |
| Mounting on            | Flush mounting                      |
| Identification         |                                     |
| Assembly arrangement   | Basic element with full cover plate |