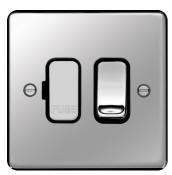

## 13A FCU Switched Polished Steel Black Insert

# Materials

Colour Silver
Surface finish Glossy
Material Stainless steel

## Identification

Assembly arrangement Basic element with full cover plate

# Controls and indicators

Number of buttons 1

# Texts

Installation mode For flush-mounted and hollow wall mounting

Lighting Without lighting (cannot be illuminated)

Switch mode 2-pole