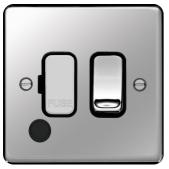

## Product data sheet WRSSU83FOPSB

WRSSU83FOPSB

## 13A FCU Switched with Flex Outlet Polished Steel Black Insert

## **Technical characteristics**

| Rated current                 | 13 A                                       |
|-------------------------------|--------------------------------------------|
|                               |                                            |
| Installation, mounting        |                                            |
| Mounting on                   | Flush mounting                             |
| Voltage                       |                                            |
| Rated voltage                 | 250 V                                      |
| Materials                     |                                            |
| Colour                        | Silver                                     |
| Surface finish                | Glossy                                     |
| Material                      | Stainless steel                            |
| Identification                |                                            |
| Assembly arrangement          | Basic element with full cover plate        |
| Connectivity                  |                                            |
| Mounting type                 | Screw mounting                             |
| Controls and indicators       |                                            |
| Number of buttons             | 1                                          |
| Dimensions                    |                                            |
| Built-in depth                | 25.30 mm                                   |
| Safety                        |                                            |
| Ingress Protection (IP) class | IP20                                       |
| Texts                         |                                            |
| Installation mode             | For flush-mounted and hollow wall mounting |
| Lighting                      | Without lighting (cannot be illuminated)   |