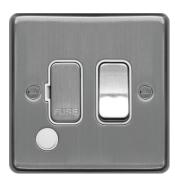

## 13A FCU Switched with Flex Outlet Brushed Steel White Insert

## **Technical characteristics**

Insert

| Main electrical features |                                          |
|--------------------------|------------------------------------------|
| Rated current            | 13 A                                     |
| Fuse                     |                                          |
| Fuse                     | with ceramic fine fuse F 13A             |
| Dimensions               |                                          |
| Depth                    | 30.3 mm                                  |
| Height                   | 86 mm                                    |
| Width                    | 86 mm                                    |
| Cable                    |                                          |
| Wiring                   | with double earth connection             |
| Scope of delivery        |                                          |
| Component                | with 2 fixing screws M3.5 x 30 mm        |
| Equipment                |                                          |
| Lighting                 | without lighting (cannot be illuminated) |
| Safety                   |                                          |
| Protection               | to protect downstream loads              |
| Use conditions           |                                          |