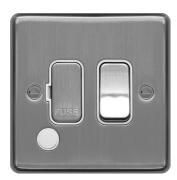

## 13A FCU Switched with Flex Outlet Brushed Steel White Insert

## **Technical characteristics**

| recimical characteristics     |                                            |
|-------------------------------|--------------------------------------------|
| Electric current              |                                            |
| Rated current                 | 13 A                                       |
| Installation, mounting        |                                            |
| Mounting on                   | Flush mounting                             |
| Voltage                       |                                            |
| Rated voltage                 | 250 V                                      |
| Materials                     |                                            |
| Colour                        | Stainless steel                            |
| Surface finish                | Mat                                        |
| Material                      | Stainless steel                            |
| Treatment                     | Brushed                                    |
| Identification                |                                            |
| Assembly arrangement          | Basic element with full cover plate        |
| Connectivity                  |                                            |
| Mounting type                 | Screw mounting                             |
| Controls and indicators       |                                            |
| Number of buttons             | 1                                          |
| Dimensions                    |                                            |
| Built-in depth                | 17.50 mm                                   |
| Safety                        |                                            |
| Ingress Protection (IP) class | IP20                                       |
| Texts                         |                                            |
| Installation mode             | For flush-mounted and hollow wall mounting |
|                               |                                            |