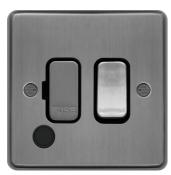

## 13A FCU Switched with Flex Outlet Brushed Steel Black Insert

## **Technical characteristics**

| Electric current              |                                            |
|-------------------------------|--------------------------------------------|
| Rated current                 | 13 A                                       |
| Installation, mounting        |                                            |
| Mounting on                   | Flush mounting                             |
| Voltage                       |                                            |
| Rated voltage                 | 250 V                                      |
| Materials                     |                                            |
| Colour                        | Stainless steel                            |
| Surface finish                | Mat                                        |
| Material                      | Stainless steel                            |
| Treatment                     | Brushed                                    |
| Identification                |                                            |
| Assembly arrangement          | Basic element with full cover plate        |
| Connectivity                  |                                            |
| Mounting type                 | Screw mounting                             |
| Controls and indicators       |                                            |
| Number of buttons             | 1                                          |
| Dimensions                    |                                            |
| Built-in depth                | 17.50 mm                                   |
| Safety                        |                                            |
| Ingress Protection (IP) class | IP20                                       |
| Texts                         |                                            |
| Installation mode             | For flush-mounted and hollow wall mounting |
| Lighting                      | Without lighting (cannot be illuminated)   |