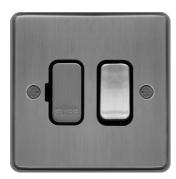

WRSSU83BSB

## 13A FCU Switched Brushed Steel Black Insert

## **Technical characteristics**

| Electric current              |                                            |
|-------------------------------|--------------------------------------------|
| Rated current                 | 13 A                                       |
| Installation, mounting        |                                            |
| Mounting on                   | Flush mounting                             |
| Voltage                       |                                            |
| Rated voltage                 | 250 V                                      |
| Materials                     |                                            |
| Colour                        | Stainless steel                            |
| Surface finish                | Mat                                        |
| Material                      | Stainless steel                            |
| Treatment                     | Brushed                                    |
| Identification                |                                            |
| Assembly arrangement          | Basic element with full cover plate        |
| Connectivity                  |                                            |
| Mounting type                 | Screw mounting                             |
| Controls and indicators       |                                            |
| Number of buttons             | 1                                          |
| Dimensions                    |                                            |
| Built-in depth                | 17.50 mm                                   |
| Safety                        |                                            |
| Ingress Protection (IP) class | IP20                                       |
| Texts                         |                                            |
| Installation mode             | For flush-mounted and hollow wall mounting |
|                               |                                            |

Without lighting (cannot be illuminated)

2-pole

Lighting

Switch mode