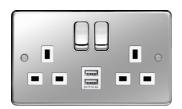

insert white

WRSS82PSW-USBS

## 13A 2 Gang Double Pole Switched Socket c/w Twin USB Ports Polished Steel White