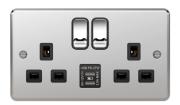

## WRSS82PSB-USBCC

## 13A 2 Gang Double Pole Switched Socket USB C+C PD Polished Steel Black Raised

## **Technical characteristics**

Rated current

Output current

| Connectivity              |                         |
|---------------------------|-------------------------|
| Connector/plug type USB   | USB-C                   |
| Dimensions                |                         |
| Height                    | 86 mm                   |
| Width                     | 146 mm                  |
| Depth                     | 31.5 mm                 |
| Connection                |                         |
| Connector/plug type       | British Standard, USB-C |
| Materials                 |                         |
| Colour                    | Silver                  |
| Surface finish            | Glossy                  |
| Material                  | Stainless steel         |
| Treatment                 | Chrome plated           |
| Power                     |                         |
| Output power              | 27 W                    |
| Power consumption standby | 0.1 W                   |
| Electric current          |                         |