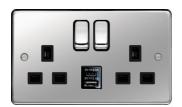

WRSS82PSB-USBAC

## DP Switched Socket 13A 2G USB A+C ports Polished Steel Black Raised

## **Technical characteristics**

| Architecture              |                             |
|---------------------------|-----------------------------|
| Fixing mode               | flush-mounting              |
| Main electrical features  |                             |
| Nominal voltage           | 230 V                       |
| Rated voltage             | 220230 V AC                 |
| Dimensions                |                             |
| Depth                     | 18 mm                       |
| Height                    | 86 mm                       |
| Width                     | 146 mm                      |
| Cover, door               |                             |
| Cover                     | Full cover plate            |
| Materials                 |                             |
| Colour                    | silver optics               |
| Material                  | stainless steel             |
| Type of surface treatment | Other                       |
| Connection                |                             |
| Type of connection        | screw                       |
| Safety                    |                             |
| Protection index IP       | IP20                        |
| Protection                | Enhanced contact protection |
| Use conditions            |                             |
| Insert                    | insert, black               |