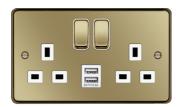

## 13A 2 Gang Double Pole Switched Socket c/w Twin USB Ports Polished Brass White