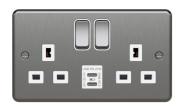

## WRSS82BSW-USBCC

## 13A 2 Gang Double Pole Switched Socket USB C+C PD Brushed Steel White Raised

## **Technical characteristics**

Output current

| Connectivity              |                         |
|---------------------------|-------------------------|
| Connectivity              |                         |
| Connector/plug type USB   | USB-C                   |
| Dimensions                |                         |
| Height                    | 86 mm                   |
| Width                     | 146 mm                  |
| Depth                     | 31.5 mm                 |
| Connection                |                         |
| Connector/plug type       | British Standard, USB-C |
| Materials                 |                         |
| Colour                    | Silver                  |
| Surface finish            | Satin finish            |
| Material                  | Stainless steel         |
| Treatment                 | Brushed                 |
| Power                     |                         |
| Output power              | 27 W                    |
| Power consumption standby | 0.1 W                   |
| Electric current          |                         |
| Rated current             | 13 A                    |