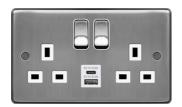

WRSS82BSW-USBAC

## DP Switched Socket 13A 2G USB A+C ports Brushed Steel White Raised