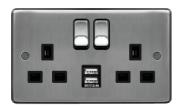

WRSS82BSB-USBS

## 13A 2 Gang Double Pole Switched Socket c/w Twin USB Ports Brushed Steel Black