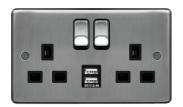

## 13A 2 Gang Double Pole Switched Socket c/w Twin USB Ports Brushed Steel Black sh

## **Technical characteristics**

| Architecture              |                             |
|---------------------------|-----------------------------|
| Fixing mode               | flush-mounting              |
| Main electrical features  |                             |
| Nominal voltage           | 250 V                       |
| Rated voltage             | 220240 V AC                 |
| Dimensions                |                             |
| Depth                     | 39.1 mm                     |
| Height                    | 86 mm                       |
| Width                     | 146 mm                      |
| Cover, door               |                             |
| Cover                     | Full cover plate            |
| Materials                 |                             |
| Colour                    | stainless steel optics      |
| Material                  | stainless steel             |
| Surface appearance        | matt                        |
| Type of surface treatment | brushed                     |
| Connection                |                             |
| Type of connection        | screw                       |
| Safety                    |                             |
| Protection index IP       | IP20                        |
| Protection                | Enhanced contact protection |
| Use conditions            |                             |
|                           |                             |