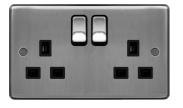

## Product data sheet WRSS82BSB

Without imprint

WRSS82BSB

13A 2 Gang Double Pole Switched Socket Brushed Steel Black Insert

## **Electric current** Rated current 13 A Voltage 250 V Rated voltage Connectivity Type of connection Screw terminal Screw mounting Mounting type Safety Ingress Protection (IP) class IP20 Dimensions Height 86 mm Width 146 mm Depth 29 mm Materials Colour Stainless steel Surface finish Mat Material Stainless steel Installation, mounting Mounting on Flush mounting Equipment Connector/plug type socket outlet British Standard Rotated central insert No With hinged lid No With round protective earth pin No With signal lamp No Accessories Has labelling field No Capacity Number of modules 0 Texts