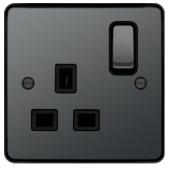

## Product data sheet WRSS81BNB

WRSS81BNB

## **Technical characteristics**

| Nominal voltage    | 250 \                             |
|--------------------|-----------------------------------|
| Rated voltage      | 220230 V AG                       |
| Rated current      | 13 /                              |
| Dimensions         |                                   |
| Depth              | 25.8 mn                           |
| Height             | 86 mn                             |
| Width              | 86 mn                             |
| Cover, door        |                                   |
| Cover              | Full cover plat                   |
| Materials          |                                   |
| Surface appearance | mat                               |
| Connection         |                                   |
| Type of connection | screv                             |
| Cable              |                                   |
| Wiring             | with earth connection             |
| Scope of delivery  |                                   |
| Component          | with 2 fixing screws M3.5 x 30 mr |
| Safety             |                                   |
| Protection         | Enhanced contact protectio        |