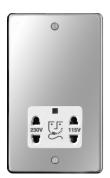

## 115/230V Shaver Outlet Polished Steel White Insert

## **Technical characteristics**

|                           | flush-mounting              |
|---------------------------|-----------------------------|
| Number of poles           | 2pole                       |
| Main electrical features  |                             |
| Nominal voltage           | 250 V AC                    |
| Rated current             | ≈ 87174 mA                  |
| Dimensions                |                             |
| Depth                     | 54.5 mm                     |
| Height                    | 146 mm                      |
| Width                     | 86 mm                       |
| Cover, door               |                             |
| Cover                     | Full cover plate            |
| Materials                 |                             |
| Material                  | stainless steel             |
| Type of surface treatment | Other                       |
| Connection                |                             |
| Type of connection        | screw                       |
| Type of connection        | with screw terminals        |
| Safety                    |                             |
| Protection index IP       | IP20                        |
| Protection                | Enhanced contact protection |
| Use conditions            |                             |