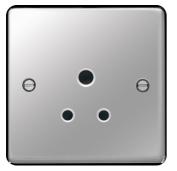

## Product data sheet WRS51PSW

WRS51PSW

5A 1 Gang Unswitched Socket Polished Steel White Insert

## **Technical characteristics**

| Rated current                     | 5 A              |
|-----------------------------------|------------------|
|                                   |                  |
| Voltage                           |                  |
| Rated voltage                     | 250 V            |
| Nominal voltage                   | 250 - 250 V      |
| Connectivity                      |                  |
| Type of connection                | Screw terminal   |
| Mounting type                     | Screw mounting   |
| Safety                            |                  |
| Ingress Protection (IP) class     | IP20             |
| Dimensions                        |                  |
| Height                            | 86 mm            |
| Width                             | 86 mm            |
| Depth                             | 25 mm            |
| Materials                         |                  |
| Colour                            | Silver           |
| Surface finish                    | Glossy           |
| Material                          | Stainless steel  |
| Installation, mounting            |                  |
| Mounting on                       | Flush mounting   |
| Equipment                         |                  |
| Connector/plug type socket outlet | British Standard |
| Rotated central insert            | No               |
| With hinged lid                   | No               |
| With round protective earth pin   | Yes              |
| With signal lamp                  | No               |
| Accessories                       |                  |
| Has labelling field               | No               |
| Capacity                          |                  |
| Number of modules                 | 0                |