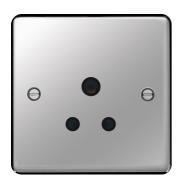

WRS51PSB

## 5A 1 Gang Unswitched Socket Polished Steel Black Insert

## **Technical characteristics**

| Technical Characteristics         |                  |
|-----------------------------------|------------------|
| Electric current                  |                  |
| Rated current                     | 5 A              |
| Voltage                           |                  |
| Rated voltage                     | 250 V            |
| Nominal voltage                   | 250 - 250 V      |
| Connectivity                      |                  |
| Type of connection                | Screw terminal   |
| Mounting type                     | Screw mounting   |
| Safety                            |                  |
| Ingress Protection (IP) class     | IP20             |
| Dimensions                        |                  |
| Height                            | 86 mm            |
| Width                             | 86 mm            |
| Depth                             | 25 mm            |
| Materials                         |                  |
| Colour                            | Silver           |
| Surface finish                    | Glossy           |
| Material                          | Stainless steel  |
| Installation, mounting            |                  |
| Mounting on                       | Flush mounting   |
| Equipment                         |                  |
| Connector/plug type socket outlet | British Standard |
| Rotated central insert            | No               |
| With hinged lid                   | No               |
| With round protective earth pin   | Yes              |
| With signal lamp                  | No               |
| Accessories                       |                  |
| Has labelling field               | No               |
| Capacity                          |                  |
| Number of modules                 | 0                |