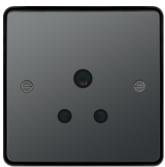

WRS51BNB

**Technical characteristics** 

| Architecture              |                                   |
|---------------------------|-----------------------------------|
| Fixing mode               | flush-mounting                    |
| Main electrical features  |                                   |
| Nominal voltage           | 250 V                             |
| Rated voltage             | 220230 V AC                       |
| Rated current             | 5 A                               |
| Dimensions                |                                   |
| Depth                     | 25 mm                             |
| Height                    | 86 mm                             |
| Width                     | 86 mm                             |
| Cover, door               |                                   |
| Cover                     | Full cover plate                  |
| Materials                 |                                   |
| Surface appearance        | matt                              |
| Type of surface treatment | Nickel-plated                     |
| Cable                     |                                   |
| Wiring                    | with earth connection             |
| Scope of delivery         |                                   |
| Component                 | with 2 fixing screws M3.5 x 30 mm |
| Safety                    |                                   |
| Protection index IP       | IP20                              |
| Protection                | Enhanced contact protection       |
| Use conditions            |                                   |
| Insert                    | insert, black                     |
|                           |                                   |