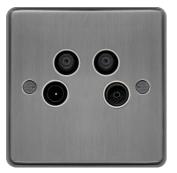

## Product data sheet WRQXBSW

WRQXBSW

## Quadplexer TV, FM/DAB, Satellite 1 & Satellite 2 Outlet Brushed

## **Technical characteristics**

| Connectivity           |                                     |
|------------------------|-------------------------------------|
| Mounting type          | Screw mounting                      |
| Attenuation            |                                     |
| Tap loss at 2150 MHz   | 1.50 dB                             |
| Tap loss at 860 MHz    | 2.50 dB                             |
| Frequency              |                                     |
| Frequency bandwidth    | 5 - 2,400 MHz                       |
| Equipment              |                                     |
| Number of outputs      | 4                                   |
| Materials              |                                     |
| Material               | Stainless steel                     |
| Colour                 | Stainless steel                     |
| Installation, mounting |                                     |
| Mounting on            | Flush mounting                      |
| Identification         |                                     |
| Assembly arrangement   | Basic element with full cover plate |