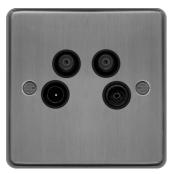

## Product data sheet WRQXBSB

WRQXBSB

## Quadplexer TV, FM/DAB, Satellite 1 & Satellite 2 Outlet Brushed

## **Technical characteristics**

| Mounting type          | Screw mounting                      |
|------------------------|-------------------------------------|
| Attenuation            |                                     |
| Tap loss at 2150 MHz   | 1.50 dE                             |
| Tap loss at 860 MHz    | 2.50 dB                             |
| Frequency              |                                     |
| Frequency bandwidth    | 5 - 2,400 MHz                       |
| Equipment              |                                     |
| Number of outputs      | 4                                   |
| Materials              |                                     |
| Material               | Stainless steel                     |
| Colour                 | Stainless steel                     |
| Installation, mounting |                                     |
| Mounting on            | Flush mounting                      |
| Identification         |                                     |
| Assembly arrangement   | Basic element with full cover plate |