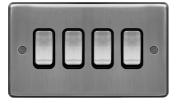

WRPS42BSB

## 10AX 4 Gang 2 Way Wall Switch Brushed Steel Black Insert

## **Technical characteristics**

| Electric current                |                                                             |
|---------------------------------|-------------------------------------------------------------|
| Switching current               | 10 A                                                        |
| Rated current                   | 10 A                                                        |
| Installation, mounting          |                                                             |
| Mounting on                     | Flush mounting                                              |
| Voltage                         |                                                             |
| Rated voltage                   | 250 V                                                       |
| Materials                       |                                                             |
| Colour                          | Stainless stee                                              |
| Surface finish                  | Mai                                                         |
| Material                        | Stainless stee                                              |
| Treatment                       | Brushed                                                     |
| Identification                  |                                                             |
| Assembly arrangement            | Basic element with full cover plate                         |
| Connectivity                    |                                                             |
| Mounting type                   | Screw mounting                                              |
| Controls and indicators         |                                                             |
| Number of buttons               | 4                                                           |
| Dimensions                      |                                                             |
| Built-in depth                  | 11.20 mm                                                    |
| Safety                          |                                                             |
| Ingress Protection (IP) class   | IP20                                                        |
| Architecture                    |                                                             |
| Architecture                    |                                                             |
|                                 | 4-gang rocker                                               |
| Control/operation element Texts | 4-gang rocker                                               |
| Control/operation element       | 4-gang rocker<br>For flush-mounted and hollow wall mounting |