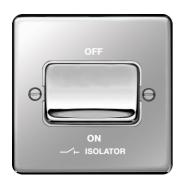

WRPS3PIPSW

### 3 Pole Isolator switch Polished Steel White Insert

### **Technical characteristics**

| Switching current | 10 A |
|-------------------|------|
| Rated current     | 10 A |
|                   |      |

### Installation, mounting

| Mounting on | Flush mounting, Surface mounting |
|-------------|----------------------------------|
|             |                                  |

### Voltage

Rated voltage 250 V

### **Materials**

| Colour         | Silver          |
|----------------|-----------------|
| Surface finish | Glossy          |
| Material       | Stainless steel |

### Identification

Assembly arrangement Basic element with full cover plate

## Connectivity

Mounting type Screw mounting

### **Controls and indicators**

Number of buttons 1

## **Dimensions**

Built-in depth 11.20 mm

# Safety

Ingress Protection (IP) class

### **Architecture**

Control/operation element Single rocker

## **Texts**

| Lighting    | Without lighting (cannot be illuminated) |
|-------------|------------------------------------------|
| Cwitch made | 2 nolo                                   |

Switch mode 3-pole