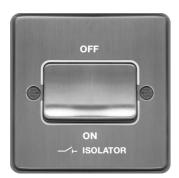

WRPS3PIBSW

### 3 Pole Isolator switch Brushed Steel White Insert

#### **Technical characteristics**

| Switching current      | 10 A                             |
|------------------------|----------------------------------|
| Rated current          | 10 A                             |
| Installation, mounting |                                  |
| Mounting on            | Flush mounting, Surface mounting |

### Voltage

Rated voltage 250 V

### Materials

| Colour         | Stainless steel |
|----------------|-----------------|
| Surface finish | Mat             |
| Material       | Stainless steel |
| Treatment      | Brushed         |

## Identification

Assembly arrangement Basic element with full cover plate

# Connectivity

Mounting type Screw mounting

### **Controls and indicators**

Number of buttons 1

#### **Dimensions**

Built-in depth 11.20 mm

## Safety

Ingress Protection (IP) class

# **Architecture**

Control/operation element Single rocker

### **Texts**

Lighting Without lighting (cannot be illuminated)

Switch mode 3-pole