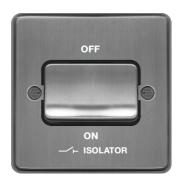

## 3 Pole Isolator switch Brushed Steel Black Insert

## **Materials**

| Colour         | Stainless steel |  |
|----------------|-----------------|--|
| Surface finish | Mat             |  |
| Material       | Stainless steel |  |
| Treatment      | Brushed         |  |

## Texts

| Lighting    | Without lighting (cannot be illuminated) |
|-------------|------------------------------------------|
| Switch mode | 3-pole                                   |