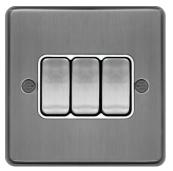

## Product data sheet WRPS32BSW

WRPS32BSW

## 10AX 3 Gang 2 Way Wall Switch Brushed Steel White Insert

## **Technical characteristics**

| Switching current             | 10 A                                       |
|-------------------------------|--------------------------------------------|
| Rated current                 | 10 A                                       |
| Installation, mounting        |                                            |
| Mounting on                   | Flush mounting                             |
| Voltage                       |                                            |
| Rated voltage                 | 250 V                                      |
| Materials                     |                                            |
| Colour                        | Stainless steel                            |
| Surface finish                | Mat                                        |
| Material                      | Stainless steel                            |
| Treatment                     | Brushed                                    |
| Identification                |                                            |
| Assembly arrangement          | Basic element with full cover plate        |
| Connectivity                  |                                            |
| Mounting type                 | Screw mounting                             |
| Controls and indicators       |                                            |
| Number of buttons             | 3                                          |
| Dimensions                    |                                            |
| Built-in depth                | 11.20 mm                                   |
| Safety                        |                                            |
| Ingress Protection (IP) class | IP20                                       |
| Architecture                  |                                            |
| Control/operation element     | Triple rocker                              |
| Texts                         |                                            |
|                               | For flush-mounted and hollow wall mounting |
| Installation mode             |                                            |