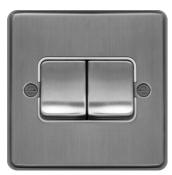

2-way

WRPS22WBSW

## 10AX 2 Gang 2 Way Wall Switch Wide Rocker Brushed Steel White Insert

## **Technical characteristics**

| Switching current             | 10 A                                       |
|-------------------------------|--------------------------------------------|
| Rated current                 | 10 A                                       |
| Installation, mounting        |                                            |
| Mounting on                   | Flush mounting                             |
| Voltage                       |                                            |
| Rated voltage                 | 250 V                                      |
| Materials                     |                                            |
| Colour                        | Stainless steel                            |
| Surface finish                | Mat                                        |
| Material                      | Stainless steel                            |
| Treatment                     | Brushed                                    |
| Identification                |                                            |
| Assembly arrangement          | Basic element with full cover plate        |
| Connectivity                  |                                            |
| Mounting type                 | Screw mounting                             |
| Controls and indicators       |                                            |
| Number of buttons             | 2                                          |
| Dimensions                    |                                            |
| Built-in depth                | 11.20 mm                                   |
| Safety                        |                                            |
| Ingress Protection (IP) class | IP20                                       |
| Architecture                  |                                            |
| Control/operation element     | Double rocker                              |
| Texts                         |                                            |
| Installation mode             | For flush-mounted and hollow wall mounting |
| Lighting                      | Without lighting (cannot be illuminated)   |