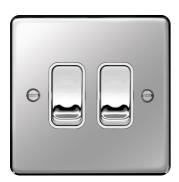

WRPS22PSW

## 10AX 2 Gang 2 Way Wall Switch Polished Steel White Insert

## **Technical characteristics**

|  | Electric current  |    |  |
|--|-------------------|----|--|
|  | Switching current | 10 |  |
|  |                   |    |  |

| Switching current             | 10 A                                       |
|-------------------------------|--------------------------------------------|
| Rated current                 | 10 A                                       |
| Installation, mounting        |                                            |
| Mounting on                   | Flush mounting                             |
| Voltage                       |                                            |
| Rated voltage                 | 250 V                                      |
| Materials                     |                                            |
| Colour                        | Silver                                     |
| Surface finish                | Glossy                                     |
| Material                      | Stainless steel                            |
| Identification                |                                            |
| Assembly arrangement          | Basic element with full cover plate        |
| Connectivity                  |                                            |
| Mounting type                 | Screw mounting                             |
| Controls and indicators       |                                            |
| Number of buttons             | 2                                          |
| Dimensions                    |                                            |
| Built-in depth                | 11.20 mm                                   |
| Safety                        |                                            |
| Ingress Protection (IP) class | IP20                                       |
| Architecture                  |                                            |
| Control/operation element     | Double rocker                              |
| Texts                         |                                            |
| Installation mode             | For flush-mounted and hollow wall mounting |
| Lighting                      | Without lighting (cannot be illuminated)   |
|                               |                                            |