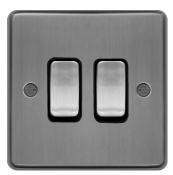

WRPS22BSB

## 10AX 2 Gang 2 Way Wall Switch Brushed Steel Black Insert

## **Technical characteristics**

| Switching current             | 10 A                                |
|-------------------------------|-------------------------------------|
| Rated current                 | 10 A                                |
| Installation, mounting        |                                     |
| Mounting on                   | Flush mounting                      |
| Voltage                       |                                     |
| Rated voltage                 | 250 V                               |
| Materials                     |                                     |
| Colour                        | Stainless steel                     |
| Surface finish                | Mat                                 |
| Material                      | Stainless steel                     |
| Treatment                     | Brushed                             |
| Identification                |                                     |
| Assembly arrangement          | Basic element with full cover plate |
| Connectivity                  |                                     |
| Mounting type                 | Screw mounting                      |
| Controls and indicators       |                                     |
| Number of buttons             | 2                                   |
| Dimensions                    |                                     |
| Built-in depth                | 11.20 mm                            |
| Safety                        |                                     |
| Ingress Protection (IP) class | IP20                                |
| ingress Protection (IF) class |                                     |
| Architecture                  |                                     |