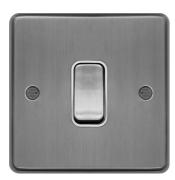

WRPS16BSW

## **Intermediate Switch Brushed Steel White Insert**

## **Technical characteristics**

| Electric | current |
|----------|---------|

| Electric current              |                                     |
|-------------------------------|-------------------------------------|
| Switching current             | 10 A                                |
| Rated current                 | 10 A                                |
| Installation, mounting        |                                     |
| Mounting on                   | Flush mounting                      |
| Voltage                       |                                     |
| Rated voltage                 | 250 V                               |
| Materials                     |                                     |
| Colour                        | Stainless steel                     |
| Surface finish                | Mat                                 |
| Material                      | Stainless steel                     |
| Treatment                     | Brushed                             |
| Identification                |                                     |
| Assembly arrangement          | Basic element with full cover plate |
| Connectivity                  |                                     |
| Mounting type                 | Screw mounting                      |
| Controls and indicators       |                                     |
| Number of buttons             | 1                                   |
| Dimensions                    |                                     |
| Built-in depth                | 11.20 mm                            |
| Safety                        |                                     |
| Ingress Protection (IP) class | IP20                                |
| Architecture                  |                                     |
| Control/operation element     | Single rocker                       |
|                               |                                     |

Without lighting (cannot be illuminated)

Intermediate

Texts
Lighting

Switch mode