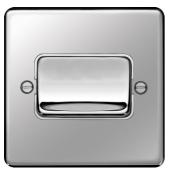

## Product data sheet WRPS12WPSW

WRPS12WPSW

10AX 1 Gang 2 Way Wall Switch Wide Rocker Polished Steel White Insert

## **Technical characteristics**

| Switching current             | 10 A                                       |
|-------------------------------|--------------------------------------------|
| Rated current                 | 10 A                                       |
| Installation, mounting        |                                            |
| Mounting on                   | Flush mounting                             |
| Voltage                       |                                            |
| Rated voltage                 | 250 V                                      |
| Materials                     |                                            |
| Colour                        | Silver                                     |
| Surface finish                | Glossy                                     |
| Material                      | Stainless steel                            |
| Identification                |                                            |
| Assembly arrangement          | Basic element with full cover plate        |
| Connectivity                  |                                            |
| Mounting type                 | Screw mounting                             |
| Controls and indicators       |                                            |
| Number of buttons             | 1                                          |
| Dimensions                    |                                            |
| Built-in depth                | 12 mm                                      |
| Safety                        |                                            |
| Ingress Protection (IP) class | IP20                                       |
| Architecture                  |                                            |
| Control/operation element     | Single rocker                              |
| Texts                         |                                            |
| Installation mode             | For flush-mounted and hollow wall mounting |
| Lighting                      | Without lighting (cannot be illuminated)   |
| Switch mode                   | 2-wa                                       |