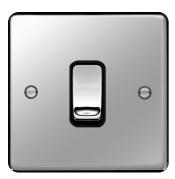

2-way

WRPS12PSB

## 10AX 1 Gang 2 Way Wall Switch Polished Steel Black Insert

## **Technical characteristics**

| Electric current  |    |
|-------------------|----|
| Switching current | 10 |

| Switching current             | 10 A                                       |
|-------------------------------|--------------------------------------------|
| Rated current                 | 10 A                                       |
| Installation, mounting        |                                            |
| Mounting on                   | Flush mounting                             |
| Voltage                       |                                            |
| Rated voltage                 | 250 V                                      |
| Materials                     |                                            |
| Colour                        | Silver                                     |
| Surface finish                | Glossy                                     |
| Material                      | Stainless steel                            |
| Identification                |                                            |
| Assembly arrangement          | Basic element with full cover plate        |
| Connectivity                  |                                            |
| Mounting type                 | Screw mounting                             |
| Controls and indicators       |                                            |
| Number of buttons             | 1                                          |
| Dimensions                    |                                            |
| Built-in depth                | 12 mm                                      |
| Safety                        |                                            |
| Ingress Protection (IP) class | IP20                                       |
| Architecture                  |                                            |
| Control/operation element     | Single rocker                              |
| Texts                         |                                            |
| Installation mode             | For flush-mounted and hollow wall mounting |
| Lighting                      | Without lighting (cannot be illuminated)   |