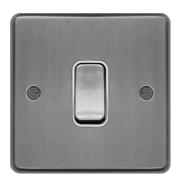

## 10AX 1 Gang 2 Way Wall Switch Brushed Steel White Insert

## **Technical characteristics**

| Electric current              |                                            |
|-------------------------------|--------------------------------------------|
| Switching current             | 10 A                                       |
| Rated current                 | 10 A                                       |
| Installation, mounting        |                                            |
| Mounting on                   | Flush mounting                             |
| Voltage                       |                                            |
| Rated voltage                 | 250 V                                      |
| Materials                     |                                            |
| Colour                        | Stainless steel                            |
| Surface finish                | Mat                                        |
| Material                      | Stainless steel                            |
| Treatment                     | Brushed                                    |
| Identification                |                                            |
| Assembly arrangement          | Basic element with full cover plate        |
| Connectivity                  |                                            |
| Mounting type                 | Screw mounting                             |
| Controls and indicators       |                                            |
| Number of buttons             | 1                                          |
| Dimensions                    |                                            |
| Built-in depth                | 12 mm                                      |
| Safety                        |                                            |
| Ingress Protection (IP) class | IP20                                       |
| Architecture                  |                                            |
| Control/operation element     | Single rocker                              |
| Texts                         |                                            |
| Installation mode             | For flush-mounted and hollow wall mounting |
| Lighting                      | Without lighting (cannot be illuminated)   |