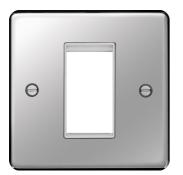

## Product data sheet WRP1EUPSW

WRP1EUPSW

Euro Style Plate 1 Module Polished Steel White Insert