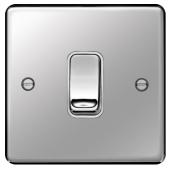

## Product data sheet WRDP84PSW

WRDP84PSW

## 20A Double Pole Switch Polished Steel White Insert

**Technical characteristics** 

| Rated current                 | 20 A                                     |
|-------------------------------|------------------------------------------|
| Installation, mounting        |                                          |
| Mounting on                   | Flush mounting                           |
| Voltage                       |                                          |
| Rated voltage                 | 250 V                                    |
| Materials                     |                                          |
| Colour                        | Silver                                   |
| Surface finish                | Glossy                                   |
| Material                      | Stainless steel                          |
| Identification                |                                          |
| Assembly arrangement          | Basic element with full cover plate      |
| Connectivity                  |                                          |
| Mounting type                 | Screw mounting                           |
| Controls and indicators       |                                          |
| Number of buttons             | 1                                        |
| Dimensions                    |                                          |
| Built-in depth                | 20 mm                                    |
| Safety                        |                                          |
| Ingress Protection (IP) class | IP20                                     |
| Architecture                  |                                          |
| Control/operation element     | Single rocker                            |
| Texts                         |                                          |
| Lighting                      | Without lighting (cannot be illuminated) |
| Switch mode                   | 2-pole                                   |