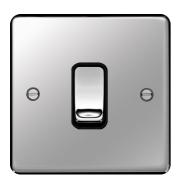

WRDP84PSB

## 20A Double Pole Switch Polished Steel Black Insert

## **Technical characteristics**

| Electric current |    |
|------------------|----|
| Rated current    | 20 |

| Electric current              |                                          |
|-------------------------------|------------------------------------------|
| Rated current                 | 20 A                                     |
| Installation, mounting        |                                          |
| Mounting on                   | Flush mounting                           |
| Voltage                       |                                          |
| Rated voltage                 | 250 V                                    |
| Materials                     |                                          |
| Colour                        | Silver                                   |
| Surface finish                | Glossy                                   |
| Material                      | Stainless steel                          |
| Identification                |                                          |
| Assembly arrangement          | Basic element with full cover plate      |
| Connectivity                  |                                          |
| Mounting type                 | Screw mounting                           |
| Controls and indicators       |                                          |
| Number of buttons             | 1                                        |
| Dimensions                    |                                          |
| Built-in depth                | 20 mm                                    |
| Safety                        |                                          |
| Ingress Protection (IP) class | IP20                                     |
| Architecture                  |                                          |
| Control/operation element     | Single rocker                            |
| Texts                         |                                          |
| Lighting                      | Without lighting (cannot be illuminated) |