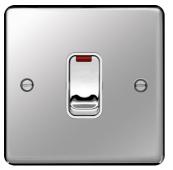

## Product data sheet WRDP84NPSW

WRDP84NPSW

20A Double Pole Switch with LED Indicator Polished Steel White Insert

**Technical characteristics** 

| Rated current                 | 20 A                                |
|-------------------------------|-------------------------------------|
| Installation, mounting        |                                     |
| Mounting on                   | Flush mounting                      |
| Voltage                       |                                     |
| Rated voltage                 | 250 V                               |
| Materials                     |                                     |
| Colour                        | Silver                              |
| Surface finish                | Glossy                              |
| Material                      | Stainless steel                     |
| Identification                |                                     |
| Assembly arrangement          | Basic element with full cover plate |
| Connectivity                  |                                     |
| Mounting type                 | Screw mounting                      |
| Controls and indicators       |                                     |
| Number of buttons             | 1                                   |
| Dimensions                    |                                     |
| Built-in depth                | 20 mm                               |
| Safety                        |                                     |
| Ingress Protection (IP) class | IP20                                |
| Architecture                  |                                     |
| Control/operation element     | Single rocker                       |
| Texts                         |                                     |
| Lighting                      | With control LED for ON             |
| Switch mode                   | 2-pole                              |