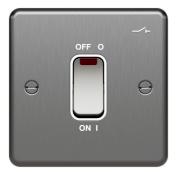

## Product data sheet WRDP84NIBSW

WRDP84NIBSW

20A Double Pole Switch Isolation Function with LED Brushed Steel White Insert

## **Technical characteristics**

| Electric current                   |                                     |
|------------------------------------|-------------------------------------|
| Rated current                      | 20 A                                |
| Installation, mounting             |                                     |
| Mounting on                        | Flush mounting                      |
| Materials                          |                                     |
| Surface finish                     | Glossy, Mat                         |
| Material                           | Stainless steel                     |
| Treatment                          | Untreated                           |
| Identification                     |                                     |
| Assembly arrangement               | Basic element with full cover plate |
| Connectivity                       |                                     |
| Mounting type                      | Screw mounting                      |
| Controls and indicators            |                                     |
| Number of buttons                  | 1                                   |
| Dimensions                         |                                     |
| Built-in depth                     | 21.90 mm                            |
| Built-in depth flush-mounted boxes | 25 mm                               |
| Safety                             |                                     |
| Ingress Protection (IP) class      | IP20                                |
| Architecture                       |                                     |
| Control/operation element          | Single rocker                       |
| Texts                              |                                     |
| Lighting                           | With control LED for ON             |
| Switch mode                        | 2 mala                              |

Switch mode

2-pole