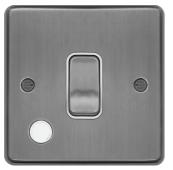

## Product data sheet WRDP84FOBSW

WRDP84FOBSW

## 20A Double Pole Switch with Flex Outlet Brushed Steel White Insert

**Technical characteristics** 

| Rated current                 | 20 A                                    |
|-------------------------------|-----------------------------------------|
| Installation, mounting        |                                         |
| Mounting on                   | Flush mounting                          |
| Voltage                       |                                         |
| Rated voltage                 | 250 V                                   |
| Materials                     |                                         |
| Colour                        | Stainless stee                          |
| Surface finish                | Ma                                      |
| Material                      | Stainless stee                          |
| Treatment                     | Brushec                                 |
| Identification                |                                         |
| Assembly arrangement          | Basic element with full cover plate     |
| Connectivity                  |                                         |
| Mounting type                 | Screw mounting                          |
| Controls and indicators       |                                         |
| Number of buttons             | ]                                       |
| Dimensions                    |                                         |
| Built-in depth                | 20 mn                                   |
| Safety                        |                                         |
| Ingress Protection (IP) class | IP2(                                    |
| Architecture                  |                                         |
| Control/operation element     | Single rocke                            |
| Texts                         |                                         |
| Lighting                      | Without lighting (cannot be illuminated |
| Switch mode                   | 2-pole                                  |